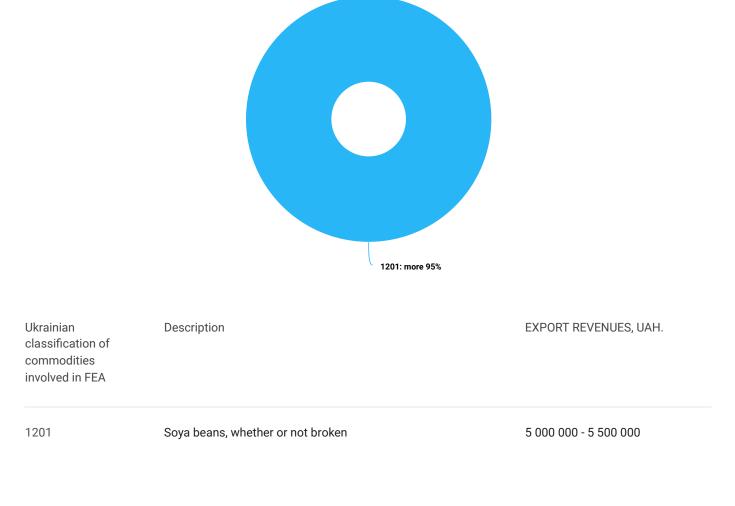

## Geography, export

EXPORT REVENUES IN 2017 Y.

SWITZERLAND: more 95%

20172016

| .22, 12.23                               |                       |                        |                          |
|------------------------------------------|-----------------------|------------------------|--------------------------|
| Country                                  | EXPORT REVENUES       | Contractors (quantity) | Operations<br>(quantity) |
| SWITZERLAND                              | 5 000 000 - 5 500 000 | up to 3                | up to 3                  |
| TOP-10 contractors, expo                 | ort                   |                        | ~                        |
| EXPORT REVENUES BY COMPAN                | IES IN 2017 Y.        |                        | 2017 2016                |
|                                          |                       |                        |                          |
|                                          |                       |                        |                          |
|                                          |                       |                        |                          |
|                                          |                       |                        |                          |
|                                          |                       | Company 1: more 95%    |                          |
| Contractors                              |                       | EXPORT REVENUES        | Operations<br>(quantity) |
| Company 1<br>TRADING COUNTRY: SWITZERLAI | ND                    | 5 000 000 - 5 500 000  | up to 3                  |
| Categories of goods, exp                 | ort                   |                        | ~                        |
| EXPORT REVENUES IN 2017 Y.               |                       |                        | 2017 <mark>2016</mark>   |