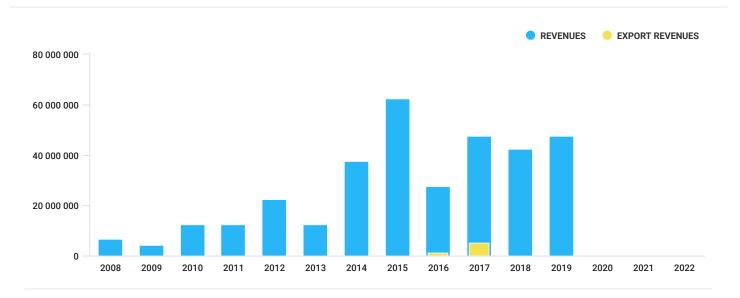

## Income, UAH

This analytical indicator shows the share of funds earned as a result of carrying out foreign economic activity in the revenues.

This diagram shows the level of contractor's dependence on the economic situation in the country and risks associated with the termination of export and import operations.